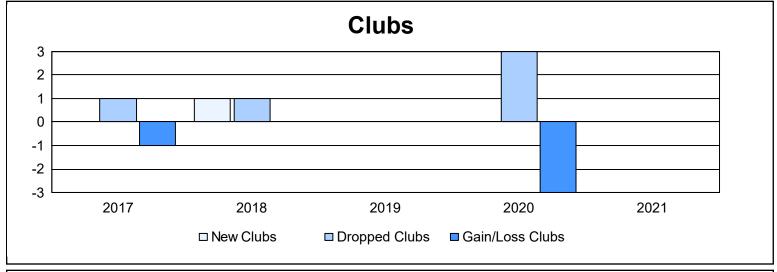

District 11 A2 As of June 2021 Cumulative

| Year      | New<br>Clubs | Dropped<br>Clubs | Gain/<br>Loss<br>Clubs | New<br>Members | Charter<br>Members | Reinstate<br>Members | Transfer<br>Members | Total<br>Member<br>Added | Total<br>Members<br>Dropped | Gain/<br>Loss<br>Members |
|-----------|--------------|------------------|------------------------|----------------|--------------------|----------------------|---------------------|--------------------------|-----------------------------|--------------------------|
| 2016-2017 | 0            | 1                | -1                     | 113            | 0                  | 9                    | 12                  | 134                      | 165                         | -31                      |
| 2017-2018 | 1            | 1                | 0                      | 84             | 26                 | 10                   | 18                  | 138                      | 190                         | -52                      |
| 2018-2019 | 0            | 0                | 0                      | 84             | 2                  | 13                   | 1                   | 100                      | 138                         | -38                      |
| 2019-2020 | 0            | 3                | -3                     | 79             | 1                  | 8                    | 4                   | 92                       | 125                         | -33                      |
| 2020-2021 | 0            | 0                | 0                      | 130            | 1                  | 4                    | 5                   | 140                      | 103                         | 37                       |
| Average   | 0            | 1                | -1                     | 98             | 6                  | 9                    | 8                   | 121                      | 144                         | -23                      |