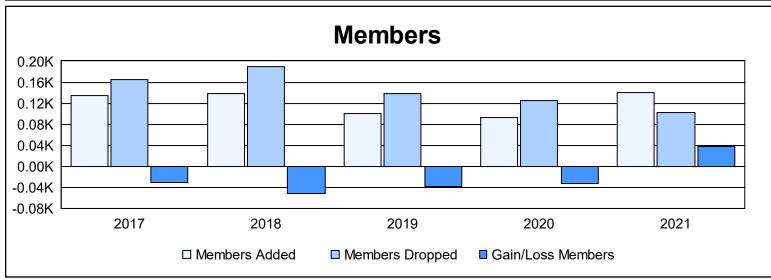

District 11 A2 As of June 2021 Cumulative

| Year      | New<br>Clubs | Dropped<br>Clubs | Gain/<br>Loss<br>Clubs | New<br>Members | Charter<br>Members | Reinstate<br>Members | Transfer<br>Members | Total<br>Member<br>Added | Total<br>Members<br>Dropped | Gain/<br>Loss<br>Members |
|-----------|--------------|------------------|------------------------|----------------|--------------------|----------------------|---------------------|--------------------------|-----------------------------|--------------------------|
| 2016-2017 | 0            | 1                | -1                     | 113            | 0                  | 9                    | 12                  | 134                      | 165                         | -31                      |
| 2017-2018 | 1            | 1                | 0                      | 84             | 26                 | 10                   | 18                  | 138                      | 190                         | -52                      |
| 2018-2019 | 0            | 0                | 0                      | 84             | 2                  | 13                   | 1                   | 100                      | 138                         | -38                      |
| 2019-2020 | 0            | 3                | -3                     | 79             | 1                  | 8                    | 4                   | 92                       | 125                         | -33                      |
| 2020-2021 | 0            | 0                | 0                      | 130            | 1                  | 4                    | 5                   | 140                      | 103                         | 37                       |
| Average   | 0            | 1                | -1                     | 98             | 6                  | 9                    | 8                   | 121                      | 144                         | -23                      |